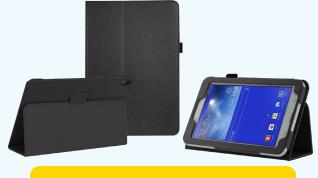

## **EASEL STYLE iPAD/TABLET CASES**

Easel style cases make viewing your iPad or tablet easy and hands free while you're working. Great for offices, schools and even kitchens! Easel cases are a great addition to a company store, school bookstore, gift bundle and more. We offer easel cases to fit all makes of tablets and iPads.