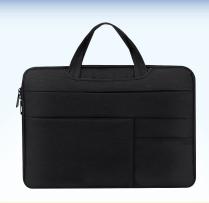

JLAP
UNIVERSAL JACQUARD LAPTOP SLEEVE

Jacquard fabric sleeve protects laptops, tablets and other devices. Zippered top closure and handle allow for convenient access. Multiple exterior pockets provide additional storage space.

Available in 11"-15" sizes