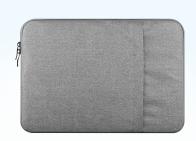

JSLEEVE UNIVERSAL JACQUARD LAPTOP SLEEVE

Jacquard fabric sleeve protects laptops, tablets and other devices. Features include a top opening zipper for easy access, a front pocket and a protective fleece lining. Available in 11"-17" sizes