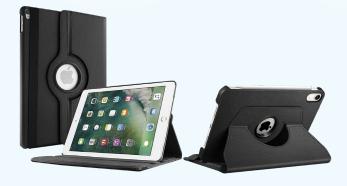

## **ROTARY iPAD/TABLET CASES**

360° rotating cases permit your iPad to stand both vertically and horizontally, increasing the usability of your device. Your iPad is held securely within the case and the easel-style makes viewing easy whether it's at your work desk o for a presentation. We have rotary cases to fit all makes and models.