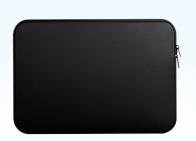

## Add Value To Your Gifting With A Laptop Sleeve Or Tablet Case

NEOLAP
NEOPRENE LAPTOP SLEEVE

Store and protect laptops, tablets and other devices with a neoprene sleeve. Durable zipper closure, slim profile and easy-to-carry lightweight design. Available in 12" - 17" sizes