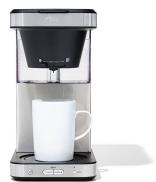

## **Brew 8 Cup Coffeemaker**

Model: 8718800 Manufacturer: OXO MSRP: \$199.99

- Brew a single mug or a full carafe
- Rainmaker showerhead distributes water evenly
- Integrated bloom cycle optimal flavor extraction
- Comes with a double wall, vacuum insulated thermal carafe
- Carafe has a brew-through, pour-through lid
- Drip-free valve
- Sleek, stainless steel w/ a space-efficient design
- Flip the well cover
- Quality brewing recognized by the Specialty Coffee Association
- Dimensions: 13.5"H x 10.5"D x 7"W
- Hand wash carafe and lid only
- Includes: Brew basket
- Single serve brew basket
- Coffee scoop