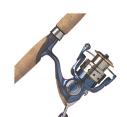

## President 35 Spinning Combo, 2pc Medium Power Rod

**Model:** 1425618

Manufacturer: Pflueger

**MSRP:** \$99.99

10 Stainless steel ball bearings are corrosion resistantBraid ready spool so braid can be tied directly to spool

• I-M8 Graphite construction is lightweight

• Aircraft grade aluminum handle for durability

• 8 Stainless steel guides including tip

• 2-Piece, 6ft 6in rod with medium power

• Mono capacity (yd/lb): 230/6, 185/8, 155/10

• Braid capacity (yd/lb): 250/8, 220/10, 160/14

Gear ratio: 5.2:1Max drag: 10lbReel size: 35

Line rating: 6-12Retrieve rate: 27.4"

· Hook keeper

• Lure rating: 1/8-5/8

• Split rod handle with cork material