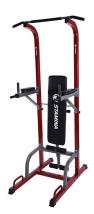

## **Full Body Power Tower 735**

Model: 50-1735 Manufacturer: Stamina MSRP: \$400.00

- The body tower is an all-in-one home fitness outlet
- Supports improving muscle tone, improve flexibility, and more
- Provides multiple exercise configurations
- Use for push-ups, pull-ups, dips, and various other exercises
- Foam hand grips and padded arm supports
- Built-in bench offers expanded workout capability
- Includes free access to muuv, the smart audio coaching app
- Some assembly required
- 300lb Weight capacity on pull-up bar/dip station
- 400lb Weight capacity on bench
- Dimensions: 75" x 39.5" x 85"
- Ships only in the contiguous 48-states