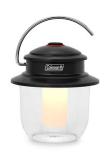

## Classic Recharge 400 Lumens LED Lantern

**Model:** 2155750

Manufacturer: Coleman

**MSRP:** \$44.99

- Light your tent through the night with this classic 400 lumen lantern
- Built-in 2600mAh Lithium-ion rechargeable battery with battery level indicators
- Up to 400 lumens on high, 150 lumens on medium or 50 lumens on low
- Runs up to 5 hours on high, 13 hours on medium, 40 hours low or flashing
- Beam distance up to 11 M on high, 7 M on medium or 4 M on low
- IPX4 Rated water resistant
- Impact resistant up to 1 M
- Use sitting on a table or hang with bail handle
- Lifetime LEDs never need replacing
- Recharge with included USB-C cord