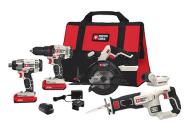

## 20V Max 6-Tool Combo Kit w/ USB Device

Model: PCCK617L6 Manufacturer: Porter Cable MSRP: \$429.99

- 1/2" Chuck Drill/Driver features 283 unit-watts out
- Two speed gear box with 0-350/0-1500 RPMs
- 1/4" Hex Impact Driver provides 1450 in-lbs of torque
- 2900 Max RPMs and 3000 BPM
- Circular saw with motor that delivers 3700 RPMs
- 5.5" 50-Degree beveling shoe
- Reciprocating saw performs 7/8" stroke length
- Provides up to 3000 SPMs and drivetrain
- Tool-free Oscillating tool with variable speed
- Performs at 18,000 oscillations per minute
- Compact pivoting flashlight
- USB Charging devices charges 2 small electroniic devices simultaneously