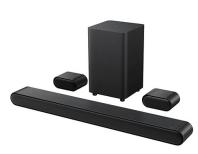

## S Class 5.1 Channel Soundbar w/ Wireless Subwoofer & 2 Rear Speakers

Model: S4510 Manufacturer: TCL MSRP: \$279.99

- 5.1 Channel S Class soundbar with 300 watts of power
- Wireless subwoofer with large 5.5" bass speaker
- Built-in center speaker
- 2 Rear speakers provide surround sound
- Dolby Audio and DTS Virtual:X
- Connect to TV with HDMI ARC
- Bluetooth connectivity
- Roku TV Ready compatibility
- Connections: HDMI, Optical digital audio, USB, 3.5mm Aux linein, IR Pass-through
- Soundbar dimensions: 31.89"W x 2.44"H x 3.84"D
- Subwoofer dimensions: 7.68"W x 12.61"H x 7.68"D
- Includes: Wall mount
- Power cords
- HDMI cable