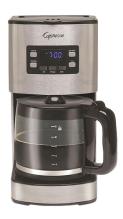

## SG300 12-Cup Stainless Steel Coffeemaker

**Model:** 434-05

Manufacturer: Capresso

MSRP: \$120.00

- Stainless steel coffeemaker makes up to 12-cups (60oz)
- Reusable GoldTone filter
- Multiple nozzles spray water fully saturate coffee grounds
- Drip stop to pour a cup while brewing
- Special settings help maximize flavor when brewing 1 to 4 cups
- Charcoal water filter removes up to 82% of chlorine and other impurities
- Coated, nonstick warming plate
- Keep warm function up to two hours
- Auto safety shutoff
- External water level indicator
- Power: 100W, 120V/60Hz
- ETL listed
- Dimensions: 13.75"H x 6.75"W x 9"L
  1-Year manufacturer limited warranty