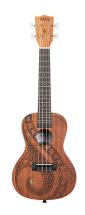

## Guidance Mahogany Concert Ukulele w/ Bag

Model: KA-GUIDANCE-C Manufacturer: Kala MSRP: \$129.00

- Laser-etched with native Maori symbols for Guidance sharing and receiving
- Concert size
- · Mahogany top, back, sides and neck
- · Rosewood fingerboard
- Standard headstock
- Aquila Super Nylgut strings
- Graph Tech Nubone nut and saddle
- Scale length: 14.875"Overall length: 24.25"
- Body length: 11.187"
- 18 Frets
- Width at upper/lower bout: 5.875"/8.25"
- Width at waist: 4.937"
- Body depth: 2.367"
- Fingerboard width at nut: 1.39"
- Fingerboard width at neck/body joint: 1.77"
- Comes with Voyage Collection gig bag