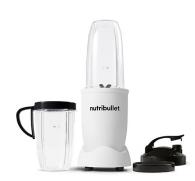

## NutriBullet Pro 900 Watt Blender, White

Model: NB90901AW

Manufacturer: NutriBullet

MSRP: \$109.99

- The NutriBullet Pro is compact but powerful
- Powerful 900W turns product into smooth, sippable nutrition
- Intuitive design makes it easy to use just push, twist and blend
- Makes smoothies in just 60 seconds
- Twist off blades, rinse with soap and water for easy cleaning
- Blades are designed for nutrition extraction
- Cups are top rack dishwasher safe
- 29.5" Cord length
- Dimensions: 12.01" x 7.72" x 15.94"
- Includes: 900 Watt motor base
- Extractor blade
- To-go lid
- 32oz Cup
- 24oz Cup
- Cup ring
- · Handled ring