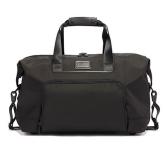

## Alpha 3 Double Expansion Travel Satchel, Black

**Model:** 117344-1041 **Manufacturer:** TUMI **MSRP:** \$550.00

- Zip entry to main compartment reveals media pocket and zip pocket
- Exterior features front U-zip pocket and slip pocket with magnetic strap
- Double zip three-quarter expansion
- Leather wrapped carry handles
- Detachable and adjustable shoulder strap
- Add-a-Bag sleeve slips over luggage handles for easier traveling
- TUMI Tracer program helps reunite customers with lost or stolen luggage
- Made of FXT Ballistic Nylon that is ultra-tough and abrasion proof
- Dimensions: 11.5" x 18.5" x 9" expanded depth to 13"