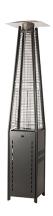

## Square Pyramid Flame Patio Heater, Hammered Platinum

**Model:** 64381

Manufacturer: Fire Sense

**MSRP:** \$399.99

- Stainless steel burner produces a beautiful and vertical flame
- Flame is visible from any angle and radiates warmth in a 9ft radius
- Glossy hammered platinum finish makes a great accent to any outdoor space
- One-piece glass flame tube with output up to 40,000 BTUs
- Tip over protection system for safety
- Integrated wheels make it easy to move
- Weather resistant powder coated steel
- Electronic igniter system
- Base compartment conceals LPG tank (NOT included)
- ETL Safety-certified
- Assembly required
- Dimensions: 17.25"L x 15.5"W x 76"H