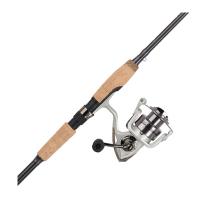

## Trion 25 Spinning Combo, 2pc 6ft 6in Light Rod

Model: 1498339 Manufacturer: Pflueger MSRP: \$69.99

- Trion spinning combos are the workhouse of the Pflueger fishing line-up
- 7 Bearing system
- Slow oscillation gearing
- Lightweight, durable aluminum spool
- I-M6 Graphite blank construction supports increased sensitivity
- 7 Stainless steel guides including tip
- Reel size: 25
- 2-Piece 6ft 6in rod with light rod power
- Gear ratio: 5.2:1
- Mono capacity (yd/lb): 220/2, 110/4, 90/6
- Braid capacity (yd/lb): 200/4, 140/6, 110/8
- 23" Retrieve rate
- 8lb Max drag
- Line rating: 4-8lb
- Split cork handle
- Hook keeper
- Instant anti-reverse