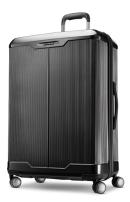

## Silhouette 17 Expandable Hardside Large Spinner, Black

Model: 139026-1041 Manufacturer: Samsonite MSRP: \$399.99

- RightHeight Handle System 1" height adjustments
- Samsonite Antimcirobial Handle technology
- Tru-Trac GT REV Wheels
- Fuzion Zippers by YKK
- Ultra groove 100% polycarbonate shell + surface texture
- Removable FlexPack System
- SmartFix Buckles and tie-down straps
- Integrated TSA Lock
- Expandable capacity up to 1.25"
- Lining made of fabric from 100% post consumer recycled PET bottles
- Removable 3-1-1 WetPak
- Removable laundry/shoe bag
- Overall dimensions: 31" x 20.6" x 13"