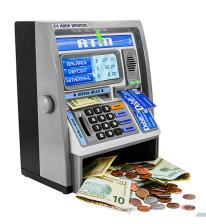

## Talking ATM Machine, Silver

Model: BF550

Manufacturer: Dr. Stem Toys

**MSRP:** \$59.99

- Insert the special debit card key and the ATM comes to life
- Use real money to make a deposit or withdrawal
- The ATM always knows your account balance
- Keeps track of deposits and withdrawals and adds or subtracts from balance
- It also talks to let you know your balance
- Roll bills into the feeder with a twist knob
- Use the combination lock vault door to keep savings safe and sound
- Kids will love learning the value of a dollar while having fun too
- · Recommended ages 5 years and up
- Dimensions: 10"H x 8"W x 5"D