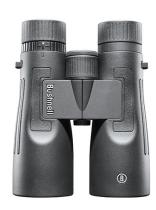

## Legend 10x50 Binoculars

Model: BB1050W

Manufacturer: Bushnell

**MSRP:** \$247.45

- Legend binoculars offer updated ergonomics and lighter weight than its predecessor
- IPX7 Waterproof construction takes on the toughest elements
- Fully multi-coated, all glass optics enhances contrast, resolution and light transmission
- Soft touch rubber and easy grip texture
- 10x Magnification and 50mm Objective lens
- BaK-4 Prism glass
- Roof prism system
- EXO Barrier protective lens coating
- Close focus: 5.18 MExit pupil: 4.8mmEye relief: 0.65"
- Twist-up eye cups
- Lead-free glass
- · Locking diopter
- Tripod adaptable (tripod NOT included)