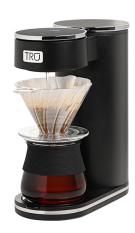

## Automatic Pour Over Coffeemaker w/ Digital Touchscreen

Model: CM-001PO Manufacturer: TRU MSRP: \$89.99

- Drink rich, robust coffee with this pour over coffeemaker
- Digital touch controls display brew temperature and pour over status
- Adjustable brew temperature: 190F-205F (88C-96C)
- Cycle beings with a rinse to wet and rinse paper filter and prewarm dripper and glass carafe
- Planetary motion water spout replicates manual pour over process
- Plastic cone dripper fits 01 cone shape paper filter
- 11oz Glass carafe has nonslip silicone collar
- 16:1 Water to grounds ratio for optimal brewing
- Power: 120V, 1000W
- Includes (25) Size 01 cone style paper filters