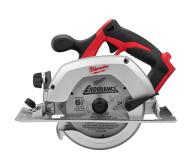

## M18 6.5" Circular Saw - Tool Only

**Model:** 2630-20

Manufacturer: Milwaukee Tools

MSRP: \$222.00

- Use for plumbing, electrical, framing, finishing and carpentry
- Powerful motor provides up to 3,500 RPMs
- Quickly and easily cut through tough material such as LVL headers
- Magnesium upper guard gives best-in-class durability to protect blade from drops
- Soft grip handle is ergonomically designed with superior comfort
- Aircraft aluminum shoe is lightweight and durable
- On tool wrench storage for easy blade changes
- Electronic brake stops blade quickly
- Fully compatible with M18 system
- Tool only battery and charger NOT included