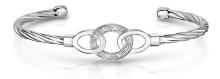

## **Diamond Silver Cuff Bracelet**

Model: JB216-C Manufacturer: Jilco MSRP: \$415.00

- Sophisticated with a flirty geometric design
- Bracelet is centered around sterling silver and diamond circles
- Features .04ct round diamonds set in sterling silver surrounded by sterling silver circles
- Solid sterling silver cuff bracelet with wrist opening
- Bracelet measures 7.5" long
- Diamonds are hand selected for brilliance, quality and value
- Sterling silver has an e-coat to help prevent tarnish
- Total Weight (twt) refers to total sized of the combined diamonds
- Shipped in purple Jilco gift box with tissue paper and decorative ribbon