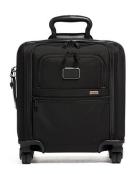

## Alpha Small Compact 4 Wheel Brief, Black

**Model:** 139692-1041 **Manufacturer:** TUMI **MSRP:** \$775.00

- Built-in USB port connects to a power bank for constant power
- Double zip entry to main compartment
- Telescoping handle and 4 dual spinner wheels
- 2 Front u-zip pockets
- Gusseted front zip pocket
- Interior has 3 card pockets, media pocket and zip pocket
- Organize with mesh zip pocket and u-zip pocket
- Padded laptop pocket and removable file divider
- Add-A-Bag sleeve slips over luggage handle for easier mobility
- TUMI Tracer program helps reunite with lost or stolen luggage
- Power bank NOT included
- 19-Liter capacity
- Dimensions: 14"W x 16"H x 8"D