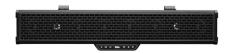

## Elite Rebel 27" Powersports Amplified All Terrain Sound Bar

Model: BRT27A Manufacturer: Boss MSRP: \$572.00

- Rugged and exceptional sound performance all in your ATV or LITY
- 27" Sound bar features a built-in class D amplifier
- IPX5 Rated Weatherproof design withstands rugged terrain
- · Bluetooth technology wirelessly streams audio
- 3" Full range speakers and a pair of 1" horn loaded tweeters
- 3.5mm Auxiliary port to play audio from non-Bluetooth devices
- Built-in LED lights and DSP
- Pre-amp outputs allow connection to multiple systems
- Multi-angle adjustable clamps fit bars 1.75"-2"
- 500 Watt peak power
- Multi-color illumination option