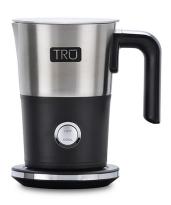

## **Electric Milk Frother**

Model: FR-015 Manufacturer: TRU MSRP: \$49.99

- Serve barista-style beverages such as lattes, cappuccinos, iced coffee and more
- Three distinct frothing options for hot foam, cold foam or not froth heat
- Froth up to 5oz (150mL) or warm up to 10oz (300mL) without the frothing function
- Simple one touch operation
- Automatic shutoff after frothing
- Nonstick interior is easy to clean
- Use with hot or cold dairy or non-dairy options
- Handle and spout support precise, creative pours
- Transparent lid lets you monitor without splashes
- Powered by 550 watts
- Food contact parts are BPA-free