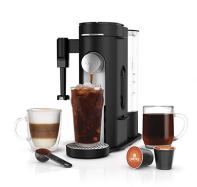

## Pods & Ground Specialty Single-Serve Coffeemaker

Model: PB051

Manufacturer: Ninja

**MSRP:** \$129.99

- Brew coffeehouse style drinks with your favorite coffee grounds or pods
- Thermal Flavor Extraction Due even saturation and precise temperature
- Brew 6oz to 12oz with pod or 6oz to 24oz with grounds
- Accommodates up to an 8" travel mug
- Built-in, fold away frother turns hot or cold milk into silky froth
- Removable 56oz water reservoir supports easy refilling
- 2.5ft Cord length
- Dishwasher safe parts
- Dimensions: 13.07"L x 5.51"W x 13.31"H
- Includes: Ninja scoop
- Ninja pod adapter
- Permanent filter
- Adjustable cup tray
- Adapter storage bin
- Brew basket