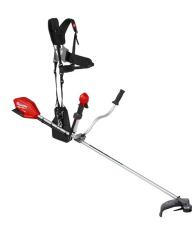

## **M18 FUEL Brush Cutter - Tool Only**

Model: 3015-20 Manufacturer: Milwaukee Tools MSRP: \$654.00

- POWERSTATE Brushless motor delivers up to 6200 RPM
- REDLINK PLUS Intelligence
- Reach full throttle in under 1 second
- 2 Speed control
- Variable speed trigger
- Dual shoulder strap harness provides more support
- 9" Diameter brush cutter blade
- 4-Tooth blade design
- Easy load string trimmer head with 16" cutting swath
- 0.080" and 0.095" Trimmer line
- Tool only battery and charger are sold separately
- Includes: Dual shoulder strap harness
- Brush cutter blade
- Brush cutter guard
- String trimmer head
- String trimmer guard