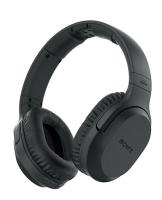

## Wireless Home Theater Headphones

Model: WHRF400 Manufacturer: Sony MSRP: \$119.99

- Large 1.57" driver units lets you hear the highs and lows in your favorite shows and movies
- Built-in noise reduction system to produce clear sound and block interference
- Voice Mode supports a clearer dialogue
- 150ft Wireless range from transmitter dock
- Enjoy up to 20 hours of playtime on a single charge
- Soft and comfortable headphones with twist-and-tilt design to use for long hours
- Easy to charge and ready to use out of the box
- · Includes audio cable for wired listening
- · Not Bluetooth enabled uses audio frequency only