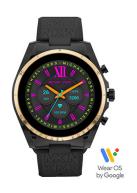

## Ladies Bradshaw Gen 6 Hybrid All Black Silicone Strap Smartwatch

Model: MKT5151V

Manufacturer: Michael Kors

**MSRP:** \$295.00

- Gen 6 Bradshaw smartwatch combines brains and beauty
- Gen 6 Bradshaw smartwatch combines brains and beauty
- SPO2 sensor tracks breathing and sleep readings
- Heart rate sensor
- · Built-in fitness tracking for all day activity
- 1.28" AMOLED Touchscreen display with animation
- GPS distance tracking
- · Receive notifications to your wrist
- Google Assistant
- Swimproof technology
- Payment technology
- Black ion-plated stainless steel case and bezel
- Black silicone strap with tang closure
- Compatible with Android and iOS phones
- Bracelet width: 22mm
- Case size: 44mm
- Water resistant to 50 M