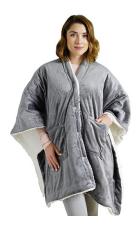

## **PureRelief Plush Heated Shawl**

Model: PEHTSHL-G Manufacturer: Pure Enrichment MSRP: \$79.99

- Immerse yourself in this plush heated shaw for ultimate comfort
- InstaHeat technology heats within minutes
- 4 Heat settings range from 90F to 105F
- Ergonomic, detachable LED controller
- 4 Layers of insulation conceals heating coils and provides extra comfort
- Freely move around the house with the secure snap that keeps shawl in place
- Silky smooth micromink and ultra-soft sherpa feels luxurious
- Automatic shutoff after 2 hours to prevent excessive heat burns
- Dimensions: 50" x 64"
- Power: 120V, 60Hz, 100W
- Includes storage bag