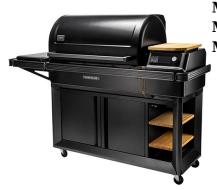

## Timberline XL Wifi Pellet Grill

**Model:** TBB01RLG **Manufacturer:** Traeger

**MSRP:** \$3,799.99

- Smart Combustion technology consistent temperatures
- Induction cooktop on the side
- EZ-Clean Grease & Ash Keg collects drippings and ash
- WiFIRE technology and MEATER wireless meat thermometer
- Traeger Downdraft Exhaust + Super Smoke Mode
- P.A.L
- Pop-And-Lock accessory rail
- Up to 1320 square inches of cooking area
- Stainless steel grate racks
- 22lb Hopper capacity with Traeger pellet sensor
- 165F to 500F Temperature range
- Compatible with Alexa and Google Home
- Ships only in the contiguous 48-states
- Dimensions: 71"W x 25"D x 51"H