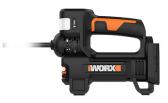

## **20V Power Share Multi-Function Inflator**

Model: WX092L Manufacturer: Worx MSRP: \$149.99

- Digital LED gauge displays accurate tire pressure with ability to set desired PSI
- Power LED light illuminates work areas
- Light included red and yellow emergency light
- Automatically shuts off when set pressure is reached
- 3ft High pressure hose with 3 adaptors for tires, sports equipment and air mattresses
- Cordless design makes it easy to transport and store
- 150 PSI Maximum pressure
- 100-200 Lumen LED light
- Includes: 20V 2.0Ah battery
- Battery charger
- Sport ball needle
- Presta valve adaptor
- Tapered adaptor
- High pressure hose