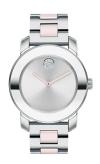

## Ladies BOLD Ceramic Silver & Blush Stainless Steel Watch, Silver Dial

Model: 3600801 Manufacturer: Movado MSRP: \$895.00

- BOLD Ceramic watches blend different textures for a BOLD look
- Silver-tone stainless steel bracelet with blush ceramic center links
- $\bullet\,$  Silver-tone metallic museum dial with 10 crystal set dot at the 12 position
- The Museum dial stands the test of time designed by artist Nathan George Horwitt in 1947
- Silver-tone ion-plated, stainless steel bezel and case
- Dial also features two blush hands
- Double push button, fold over deployant closure
- K1 Crystal dial window is scratch resistant
- Swiss quartz movement
- Case size: 36mm
- Water resistant to 30 M