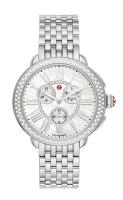

## Ladies' Serein Chronograph Silver SS 123 Diamond Watch, White MOP Dial

Model: MWW21A000068 Manufacturer: Michele MSRP: \$2,695.00

• This Serein Mid watch is feminine elegant and timeless

• Hand-set with 123 brilliant diamonds (0.62 carat weight)

• Silver-tone stainless steel bracelet, case and bezel

• Bezel is fully paved with stunning diamonds

 White Mother-of-Pearl dial with silver three hands and Roman numerals

• 3 Chronograph subdials intertwined with inner diamond ring

• Signature red Michele logo below 12 position

• Silver crown with red Michele logo

• Bracelet is interchangeable with 18mm Michele straps and bracelets

• Case size: 41mm

• Water resistant to 50 M