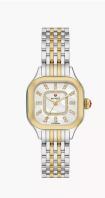

## Ladies' Meggie 2-Tone 18K Gold Stainless Steel Watch, Diamond & MOP Dial

Model: MWW33B000009 Manufacturer: Michele MSRP: \$1,895.00

- Meggie watches are designed with elegant curves and modern elegance
- This Meggie watch sparkles with 60 hand-set diamonds (0.19 carat weight)
- Gold and silver-tone stainless steel bracelet, square bezel and case
- White Mother-of-pearl dial with double diamond hour markers
- Three gold-tone hands and inner diamond ring
- Signature red crown and Michele logo
- Swiss movement
- Butterfly deployant closure
- $\bullet\,$  Bracelet is interchangeable with 14mm Michele straps
- Inner bracelet circumference: 185 +/- 5mm
- Case size: 29mm
- Water resistant to 50 M