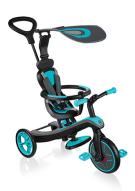

## Explorer Trike 4-in1 Tricycle, Teal

Model: 632-105 Manufacturer: Globber MSRP: \$199.99

- 4 Stages Infant trike, Guided trike, Training trike, Balance bike
- 100% Tool-less design with patented wheel mechanism
- Infant trike offers canopy, harness and footrest
- Adjustable 2 height, high back seat with soft TPR safety bar
- 5 Point harness with comfortable shoulder pads
- Removable footrest
- Adjustable anti-UV canopy (UPF 50+)
- 2 Height adjustable parent handle with steering system
- Infant trike for 10 to 36 months
- Guided trike for 18 to 36 months
- Training trike for 24 to 36 months
- Balance bike for 2 to 5 years