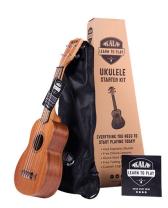

## Learn to Play Ukulele Starter Kit

Model: KALA-LTP-S Manufacturer: Kala

**MSRP:** \$89.00

- · Mahogany top, back and sides
- Rosewood fingerboard
- Standard headstock
- Aquila Super Nylgut strings
- Graph Tech NuBone nut and saddle
- Scale length: 13.5"
- Overall instrument length: 20.875"
- Body length: 9.3125"
- Number of frets: 12
- Width at upper/lower bout: 5.0625"/6.8125"
- Body depth: 2.375"
- Fingerboard width at nut: 1.375"
- Fingerboard width at neck/body joint: 1.6875"
- Black strap button
- Includes: Kala Soprano ukulele
- Free online lessons
- Quick Start guide
- Kala Klipz Black tuner
- Tuning app
- Tote bag