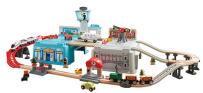

## Super Cityscape Transport Bucket Set, Ages 3+ Years

Model: E3773

Manufacturer: Hape

**MSRP:** \$124.99

- This 80-piece wooden train set will keep your child entertained for hours
- A build set bursting with urban scenes to power imaginations
- Battery-powered locomotive engine and bright colors bring this world to life
- Storage bucket and lid double as actual parts of the imaginary city
- Four removable wooden panels with lifelike graphics
- Features train station, roads, shops, construction site, airport and more
- Reversible magnet allows connection on engine to move in either direction
- Winner of the 2022 PAL award
- Recommended ages 3 years and up