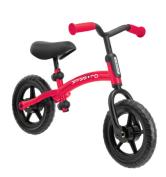

## Go Bike 10" Balance Bike, Red

**Model:** 617-102

Manufacturer: Globber

**MSRP:** \$79.99

- · Develop balance skills with playtime on wheels
- 2-Stage reversible steel frame low frame and high frame
- Low frame young toddlers start to learn balance skills
- · High frame continued use as your toddler grows
- 6 Height adjustable saddle 3 heights per frame position
- 2 Height adjustable handlebars
- EVA Foam wheels 24mm (10") high puncture-free
- Low frame seat height adjusts 13.4", 14.4" and 15.4"
- High frame seat height adjusts 14.4", 15.4", 16.4"
- Recommended user height: 25.5" top 26.5"
- 44lb Weight capacity
- Recommended ages 2 to 5 years