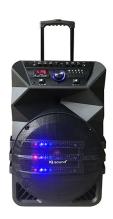

## 15" Professional Speaker w/ True Wireless Technology

**Model:** IQ-4115DJTWS **Manufacturer:** Supersonic

**MSRP:** \$199.99

- This Professional Speaker is built with a powerful 15" high efficient woofer
- Wirelessly stream audio via Bluetooth from an enabled device
- True Wireless Stereo (TWS) connect 2 speakers and play simultaneously to double audio output
- USB, SD, Micro SD and Aux inputs play music files and non-Bluetooth devices
- FM Radio option
- Flashing lights on woofer
- 1 Microphone input
- 1 Guitar input
- Built-in handle and wheels
- Frequency response: 40Hz-20kHz
- 600 Watts peak power
- AC Power supply: 100-240V, 50/60Hz
- Includes microphone and remote control