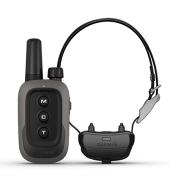

## Delta SE Bundle - Handheld & Dog Device

Model: 010-02608-00 Manufacturer: Garmin

MSRP: \$199.99

- · Handheld is small and ergonomic
- Three ways to train tone, vibration and 10 levels of stimulation
- Choose between momentary or continuous stimulation
- Tactile dial allows you to focus dog while training and without take your eyes off them
- Two-in-one experience and train up to two dogs (requires additional collar NOT included)
- Two contact points depending on dog's coat
- IPX7 Waterproof
- Rechargeable Lithium-ion batteries
- Uses 27MHz frequency
- 1/2 Mile range
- Includes Delta SE handheld and dog collar with accessories