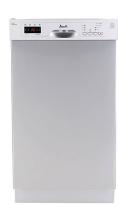

## 18" Compact Built-In Front Control Dishwasher, Stainless Steel

Model: DWF18V3S Manufacturer: Avanti

**MSRP:** \$549.99

- 8 Standard place settings capacity
- Electronic control panel with LED display and cycle status
- Delayed start with wash options
- 3 Wash options high temp wash, sanitize, extra dry
- 6 Automatic cycles regular, automatic, intensive, delicate, super, rinse
- Rinse aid dispenser
- Nylon coated upper and lower racks
- Low noise rating at 53 dbl
- Three-stage filtering system
- Silverware basket with handle
- ADA compliant
- Power: 110V, 60Hz
- Dimensions: 32.25"H x 17.75"W x 24.25"D
- Ships only in the contiguous 48-states