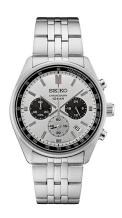

## Men's Essentials Chronograph Silver-Tone SS Watch, Silver & Black Dial

Model: SSB425 Manufacturer: Seiko MSRP: \$250.00

- The Essentials collection was inspired by motor sports
- Silver-tone stainless steel bracelet, bezel and case
- Silver-tone dial with three hands and hour markers
- Two black subdials designed to suggest a racecar instrument panel
- Chronograph measures up to 60 minutes of elapsed time in 1/5second increments
- Day of the month calendar between the 4 and 5 positions
- Black tachymeter outer ring
- Hardlex crystal dial window
- Push button, fold over deployant closure
- Case thickness: 41.5mm
- Case size: 41.5mm
- Water resistant to 100 M