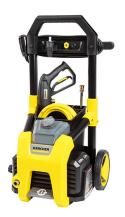

## K1800PS 1800 PSI Electric Pressure Washer w/ Wheels

Model: 1-106-201-0 Manufacturer: Karcher MSRP: \$189.99

- Delivers 1800 PSI of TruPressure to ensure high level of cleaning power
- TruPressure driven by a reliable universal motor
- Large half gallon, removable detergent tank
- Three spray nozzles Turbo, 15-Degrees, Soap
- Standard M22 hose connections simplify nozzle and accessory usage
- Professional-grade spray gun and wand
- Handy storage bin stores accessories
- Black aluminum frame makes the K1800PS highly durable
- Integrated water filter
- Unique on/off foot switch
- Flow rate: 1.2 gal/min
- Power: 120V, 60Hz, 13A
- Dimensions: 17.5"L x 16.5"W x 33.1"H