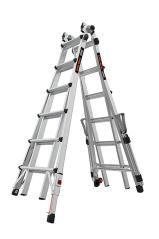

## Epic Model 26 Aluminum Articulated Extendable Type IA Ladder

Model: 16826-818

Manufacturer: Little Giant

**MSRP:** \$599.99

- Converts to stepladder, extension ladder, 90-degree ladder, staircase ladder and scaffolding
- Safety rails can be placed vertically or horizontally for versatile
- Tip & Glide wheels improve ladder mobility
- Ratchet leg levelers adjust to safely meet with uneven ground
- Dual position accessory ports for compatible AirDeck (NOT included)
- Aluminum construction
- Meets or exceeds all OSHA and ANSI standards
- Type IA Extra Heavy Duty Rated to hold up to 300lbs
- Stepladder maximum reach: 16ft
- Maximum extension reach: 25ft 10in
- Includes Safety Rails