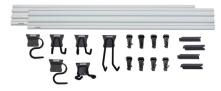

## 20pc VERSATRACK Starter Kit

Model: CMST22000

Manufacturer: Craftsman

MSRP: \$111.98

- VERSATRACK system ensures there is a place for everything in your garage
- Rails mount to the drywall, studs or masonry
- HooktiteLocking System holds hooks on trackwall
- · End caps create a finished look
- Rails hold up to 75lbs per linear foot
- Part of the VERSATRACK Trackwall system
- Made in the USA with Global Materials
- Installation requires screws and a drill
- Includes: (2) VERSATRACK Trackwall
- (4) VERSATRACK End caps
- (2) Short general purpose hooks
- (2) Curved pivot hooks
- Long general purpose hook
- Outdoor power equipment hook
- (8) Snap-in hooks