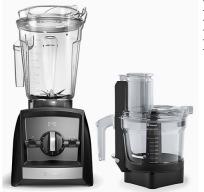

## Ascent Series A2300 Blender w/ Food Processor Attachment, Black

**Model:** 071831-100 **Manufacturer:** Vitamix **MSRP:** \$699.95

- Variable Speed Control fine tune every texture from smooth purees to chunky salsas
- Pulse feature layer coarse chops over smooth purees for heartier recipes
- Built-in Wireless Connectivity motor base auto adjusts blending times to container size you choose
- Digital timer removes the guesswork with recipes you process manually
- Pair with any Vitamix self-detect container for a customized blending system
- 4ft Power cord
- Power: 120V, 50-60Hz, 12 Amps
- Dimensions: 11" x 8" x 17"
- Includes: 64oz Low-profile container
- Food Processor attachment