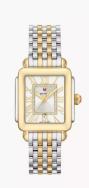

## Ladies' Deco Madison Mid 2-Tone 40 Diamond Watch, White Silver Dial

Model: MWW06G000013 Manufacturer: Michele MSRP: \$1,895.00

- This Deco Madison Mid shines with 40 hand-set diamonds
- Gold and Silver-tone stainless steel bracelet, case and rectangle bezel
- White silver sunray dial with diamond accents and texture
- Dial also has gold-tone Roman numerals and three hands
- Day of the month calendar at the 6 position
- Bracelet is interchangeable with any 16mm Michele bracelet or strap
- Signature red Michele logo at 12 position
- Gold-tone crown with red Michele logo
- Sapphire crystal dial window
- Swiss movement
- Bracelet width: 16mm
- Case diameter: 31mm
- Water resistant to 50 M