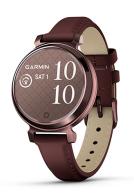

## Lily 2 Classic Smartwatch, Dark Bronze w/ Mulberry Leather Band

Model: 010-02839-03 Manufacturer: Garmin MSRP: \$299.99

- Quick tap or wrist turn reveals display
- Body Battery Energy Monitoring
- Sleep Score
- Fitness Tracking and Sports apps
- Garmin Pay contactless payment
- Connect to smartphone's GPS for accurate tracking
- Wrist-based Heart Rate
- Dance Fitness Activity
- Reminders to move
- Receive smart notifications
- Incident Detection
- Garmin Connect app
- Up to 5 days of battery life
- Dark bronze anodized aluminum bezel and case
- Mulberry leather band
- Case size: 35.4 x 35.4 x 10.1mm
- Band fits wrists 110-175mm in circumference