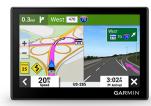

## Drive 53 5" Car GPS

Model: 010-02858-00 Manufacturer: Garmin

**MSRP:** \$149.99

• Driver Alerts - encourage safer driving and situational awareness

 Get upcoming sharp curves, speed changes, school zones and more

- Check Up Ahead view food, fuel and rest stops along your route
- TripAdvisor view ratiings for hotels, restaurants and attractions
- National Parks Directory
- Maps and updates for North America and surrounding countries
- Spoken turn-by-turn directions with street names, store names and landmarks
- Display size: 4.25"W x 2.55"H
- Includes: Vehicle suction cup mount
- Vehicle mount cable
- USB cable