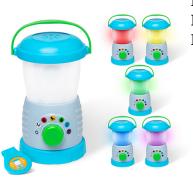

## Let's Explore Light & Lantern Play Set, Ages 3+ Years

Model: 30837

Manufacturer: Melissa & Doug MSRP: \$24.99

- This durable camping lantern lights the way for your little
- Features 6 color light options white, red, yellow, green, blue, purple
- Different sound effects go with each color
- Plays sounds of birds, forest with owl, campfire, stream and more
- Comes with 3 double-sided cards to set the scene
- Sound plays on a loop for up to 30 minutes
- Let's Explore encourages kids to connect with the natural world
- Helps create imaginative play to discover outdoor adventures
- Requires 3 AA batteries (NOT included)
- Recommended ages 3 years and up