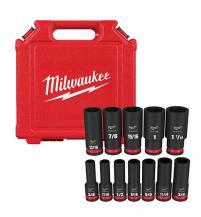

## 12pc SHOCKWAVE Impact Duty 1/2" Drive SAE Deep 6 Point Socket Set

**Model:** 49-66-7011

Manufacturer: Milwaukee Tools

**MSRP:** \$131.30

- Optimized for use with 1/2" drive impact wrenches, drivers, ratchets and adapters
- Stamped and ink-filled size markings support easy ID
- 6 Point design with forged impact steel construction
- Dual hole design groove for easier attachment
- Non-slip hex geometry prevents rounding
- Laser etched part number meets ASME Industry Standards
- Impact resistant case
- Includes SAE deep sockets:
- 3/8", 7/16", 1/2", 9/16", 5/8", 11/16", 3/4", 13/16", 7/8", 15/16", 1", 1-1/16"