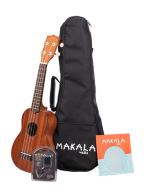

## Makala Soprano Ukulele Pack w/ Bag, Tuner, & Instruction Pamphlet

Model: MKSPACK2006 Manufacturer: Kala MSRP: \$109.00

- Ideal for the novice or intermediate player
- Soprano size
- Mahogany top, back, sides and neck
- Satin finish
- Rosewood fingerboard
- Standard headstock
- Aquila Super Nylgut strings
- Plastic nut and saddle
- Black strap button
- Scale length: 13.5"
- Overall instrument: 20.875"
- Number of frets: 12
- Width at upper/lower bout: 5.0625"/6.8125"
- Body depth: 2.375"
- Fingerboard width at nut: 1.375"
- Fingerboard width at neck/body joint: 1.6875"
- Includes: Makala Classic Soprano ukulele
- Clip-on tuner
- Gig bag
- Instruction pamphlet